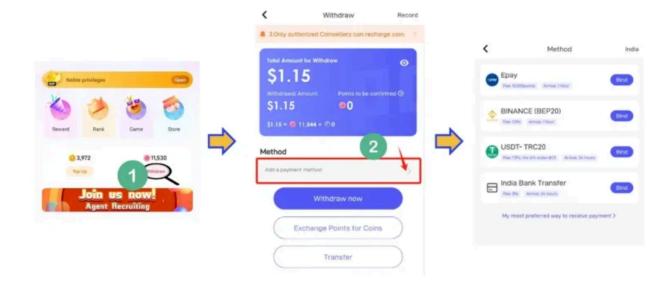

## POPPO PAYMENT WITHDRAWAL

- 10000 points = 1 USD
- The withdrawal amount must be multiple of \$10, and the remaining balance will be carried forward to the next cycle.
- The service charge is based on the withdrawal amount, the exchange rate, and the actual remittance.
- The withdrawal amount will be credited within 24 hours to your account.
- The available payment methods are Epay, USDT, Binance & Bank Transfer.