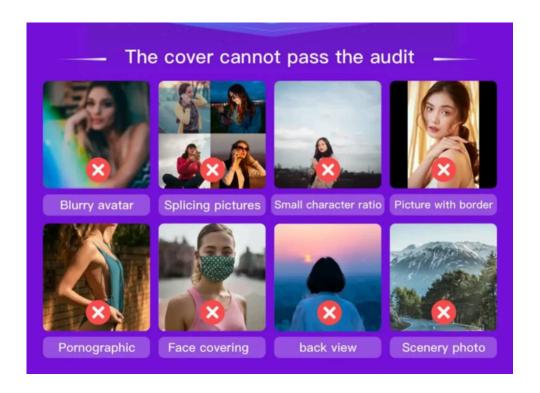

#### **Cover Photo Rule:**

- The cover photo will be displayed for the Live/Party cover
- The cover photo must be real.
- The live stream will be cut off if the host does not upload a compliant cover photo.
- Better cover photos and live performances will lead to more exposure
- The non-compliant cover photos are shown below: