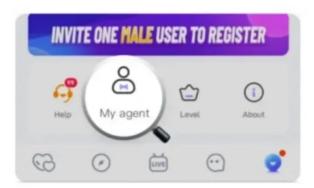

#### **Method 1: Use Agent ID For Host Registration**

- Download Poppo App
- Install & Register on Poppo App.
- Host Need To Click on 'My Agent' from Profile Options.
- Enter Agent ID '263506' & Apply To Join The Agency.

#### **Method 2: Accept Agent Invite To Become Host**

- Download Poppo App
- Install & Register on the Poppo App.
- Find the Poppo ID & Host Code
- (To check ID & Host Code, Click on the 'My Agent' Option in the Profile.)
- Submit the form with the correct details OR send us your Poppo ID & Host Code on <u>Whatsapp at</u> +917065384660