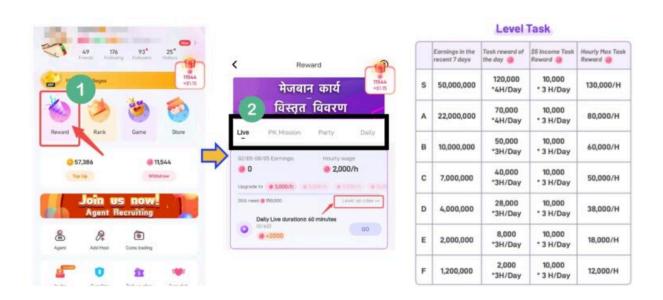

#### **Poppo Reward Income:**

Hourly Salary Reward:

- Weekly host hourly salary reward of around \$100 \$300
- Check the rewards section & level-up rules in your profile for detailed information.
- After completing the task, the host has to claim rewards within 24 hours.