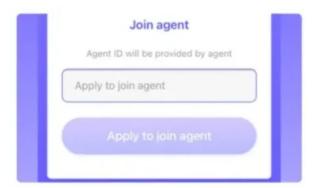

#### **Method 1: Use Agent ID For Host Registration**

- Download Poppo App
- Install & Register on Poppo App.
- Host Need To Click on 'My Agent' from Profile Options.
- Enter Agent ID '263506' & Apply To Join The Agency.