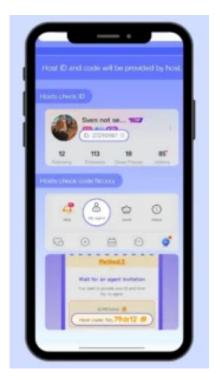

#### **Method 2: Accept Agent Invite To Become Host**

- Download Poppo App
- Install & Register on the Poppo App.
- Find the Poppo ID & Host Code
- (To check ID & Host Code, Click on the 'My Agent' Option in the Profile.)
- Submit the form with the correct details OR send us your Poppo ID & Host Code on <u>Whatsapp at</u> +917065384660